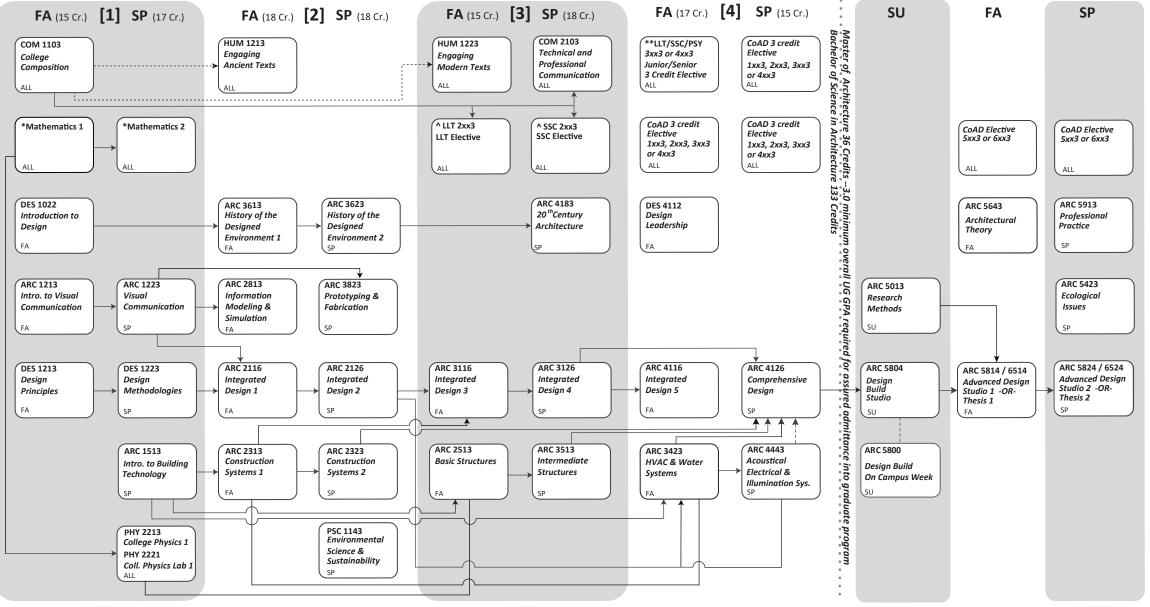

## **Progression Flowchart**

2024-25 Catalog of Entry

133 UG Credits + 36 GR Credits

[GRAD.]

CoAD Elective 5xx3 or 6xx3

. .

SU

Graduate
Elective
5xx3 or 6xx3
or 7xx3
ALL

Semesters Courses are Offered: FA=Fall; SP=Spring; SU=Summer; ALL=Fall, Spring and Summer \*Math 1 & 2 sequence options based on placement scores:

- A] MCS 1074 Precalculus followed by MCS 2124 Statistics
- B] MCS 1074 Precalculus followed by MCS 1224 Survey of Calculus C] MCS 1074 Precalculus followed by MCS 1414 Calculus 1
- C] MCS 1074 Precalculus followed by MCS 1414 Calculus 1
  D] MCS 1224 Survey of Calculus followed by MCS 2124 Statistics
- E] MCS 1414 Calculus 1 followed by MCS 2124 Statistics
- F] MCS 1414 Calculus 1 followed by MCS 2124 Statistics
  F] MCS 1414 Calculus 1 followed by MCS 1424 Calculus 2
- ^ LLT 2xx3 and SSC 2xx3 \*\*Hum
  Electives Requirements: 1] Subj

COM 1103 + either HUM 1213 or

HUM 1223

\*\*Humanities Junior/Senior Elective Requirements:

- 1] Subject: Language and Literature: LLT, Psychology: PSY, or Social Science: SSC
- 21 Level: 3000 (junior) or 4000 (senior)
- 3] 3 credits